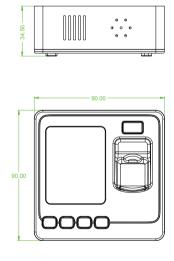

### Specifications

| Model                    | SF100                                                    |
|--------------------------|----------------------------------------------------------|
| LCD                      | 2.4-inch TFT (320 x 240) Color Screen                    |
| Fingerprint Sensor       | ZK Optical Sensor (500DPI)                               |
| Algorithm Version        | ZKFinger VX10.0                                          |
| Communication            | TCP/IP, RS485, USB Host                                  |
| Fingerprint Capacity     | 1,500                                                    |
| Card Capacity (Optional) | 5,000 (EM/Mifare)                                        |
| Records Capacity         | 80,000                                                   |
| Access Control Interface | Electric lock, Door sensor, Alarm, Exit button, Doorbell |
| Wiegand Signal           | Wiegand input & output                                   |
| Aux. Input               | 1ea for linkage function                                 |
| Power Supply             | DC 12V/3A                                                |
| Operating Temperature    | 0 ~ 45°C (32°~113°F)                                     |
| Operating Humidity       | 20 ~ 80%                                                 |
| Dimension(W x L x H)     | 90 x 90 x 34.5mm                                         |

#### Dimensions (mm)

OOO "ИнТайм" - официальный дистрибьютор ZKTeco в России http://zkteco.pro
Email: info@zkteco.pro