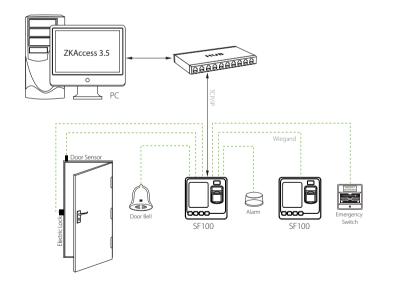

Wiegand output makes SF100 flexible to connect with ZK or any 3rd party controllers as a slave reader. Additionally wiegand input allows two units of SF100 to configure with each other and utilize Master & Slave solution, which requires user verification at both entrance and exit. Meanwhile, anti-passback function can be used to maximize the security.

Auxiliary input interface allows SF100 to connect with an external source, for instance, a smoke detector or emergency switch. Once the linkage function is enabled through the machine menu, the device would generate an alarm signal and open the door in case of emergency.

### Configuration