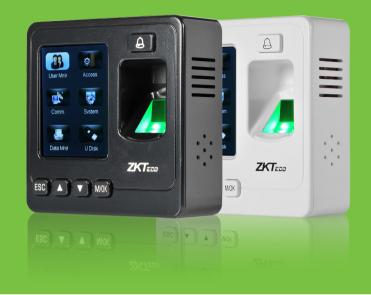

# IP Based Fingerprint Access Control & Time Attendance

The SF100 is an IP based fingerprint terminal works both in network and standalone modes. In network mode, it can connect with ZKAccess3.5 software for access control and time attendance management.

#### **Feature**

- 2.4-inch color display with graphical UI for easy operation
- Up to 24 user-defined schedules that can be activated on a daily bell alert (optional)
- Prompt audio acceptance or rejection signals for valid or invalid fingers
- Compact and lightweight, small size for 86mm (L) x 86mm (H) socket installation
- TCP/IP or RS485 communication for various networking environments
- Supports USB flash drive for offline data management

- Built-in auxiliary input with enhanced flexibility to link with wired detector or emergency switch
- Up to 15 multi-verification methods to enhance security level
- Standard access control features such as Time zone, Holiday, A&C Group, Unlock combination etc.
- Duress Alarm offers effective protection against duress by threats
- Tamper proof switch and multiple alarm outputs
- Multi-languages customizable